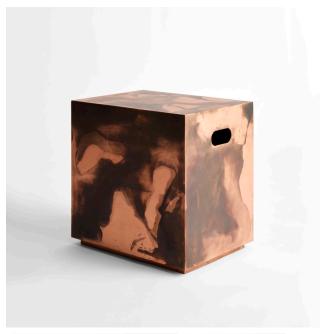

### description

Meet the newest generation of the Apple Box in copper with a unique matte-black finish. This abd signature piece was initially inspired by the all-purpose wooden crates used on film-sets, often called apple boxes. Over the years, Ashley has reinterpreted its basic geometric form in exotic wood, stone and various metals, elevating its appeal as a simple yet elegant modernist object. Its welded construction is sturdy enough to be used as an occasional chair. Two side hand holes, reminiscent of the original inspiration, have rolled edges for soft handling.

Each table has been finished using a chemically bonding organic process to capture the fluidity and motion of water. The resulting pattern cannot be repeated, ensuring that no two tables are exactly alike.

# materials

organic finish in copper