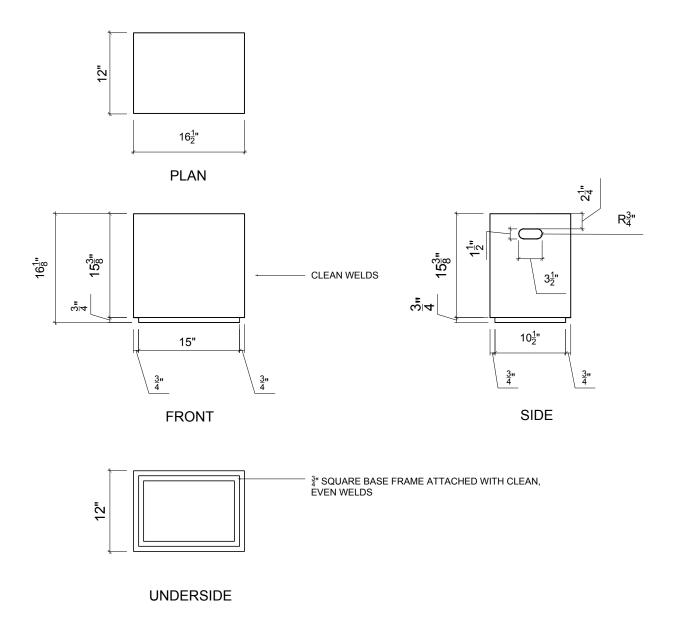

basic geometric form in exotic wood, stone and various metals, elevating its appeal as a simple yet elegant modernist object. Its welded construction is sturdy enough to be used as an occasional chair. Two side hand holes, reminiscent of the original inspiration, have rolled edges for soft handling.

Each table has been finished using a chemically bonding organic process to capture the fluidity and motion of water. The resulting pattern cannot be repeated, ensuring that no two tables are exactly alike.

Made to order and handcrafted in Toronto

# materials

organic finish in copper

#### dimensions

height: 12" (30.5cm) width: 16" (40.6cm) depth: 16" (40.6cm)

## shipping and delivery

This item is made to order and ready to ship within 6 to 8 weeks after purchase.



# copper apple box



72 stafford street, suite 100 . toronto, ontario m6j 2r9 416.203.9363 . <code>concierge@ashleybottendesign.com</code>