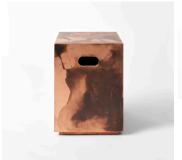

### description

Meet the newest generation of the Apple Box in copper with a unique matte-black finish. This abd signature piece was initially inspired by the all-purpose wooden crates used on film-sets, often called apple boxes. Over the years, Ashley has reinterpreted its basic geometric form in exotic wood, stone and various metals, elevating its appeal as a simple yet elegant modernist object. Its welded construction is sturdy enough to be used as an occasional chair. Two side hand holes, reminiscent of the original inspiration, have rolled edges for soft handling.

Each table has been finished using a chemically bonding organic process to capture the fluidity and motion of water. The resulting pattern cannot be repeated, ensuring that no two tables are exactly alike.

# materials

organic finish in copper