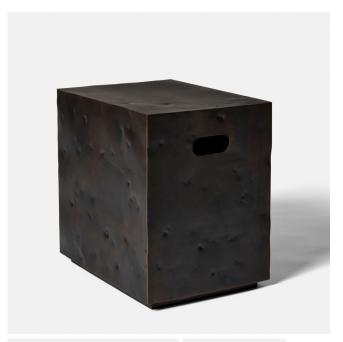

#### description

The latest generation of our Apple Box pays homage to the beauty and grace of distressed metal. Its satin brass surface texture has been organically pummelled to form shallow ridges and indentations. Two holes on either side serve as handles and are finished with a rolled edge. These purposeful irregularities introduce a new type of materiality to any room environment.

### materials

Blackened pummelled brass.

#### dimensions

Height: 12" (30.5cm) Width: 16" (40.6cm) Depth: 16" (40.6cm)