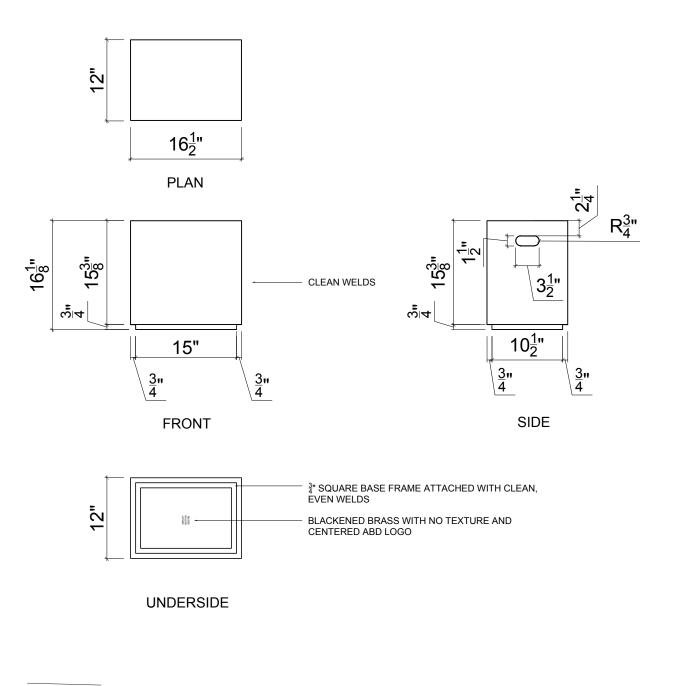

#### dimensions

Height: 12" (30.5cm) Width: 16" (40.6cm) Depth: 16" (40.6cm)

### materials

Blackened pummelled brass.